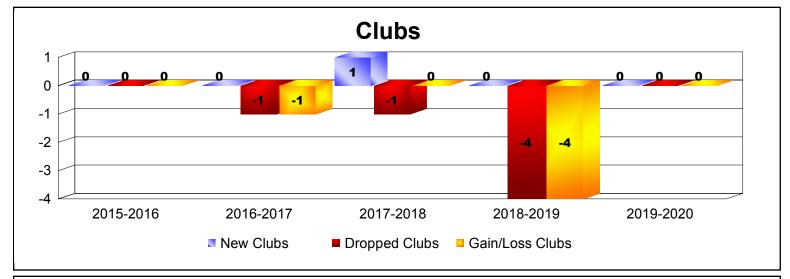

District 336 B As of December 2019 Cumulative

| Year      | New<br>Clubs | Dropped<br>Clubs | Gain/<br>Loss<br>Clubs | New<br>Members | Charter<br>Members | Reinstate<br>Members | Transfer<br>Members | Total<br>Member<br>Added | Total<br>Members<br>Dropped | Gain/<br>Loss<br>Members |
|-----------|--------------|------------------|------------------------|----------------|--------------------|----------------------|---------------------|--------------------------|-----------------------------|--------------------------|
| 2015-2016 | 0            | 0                | 0                      | 549            | 0                  | 0                    | 6                   | 555                      | -281                        | 274                      |
| 2016-2017 | 0            | -1               | -1                     | 227            | 0                  | 3                    | 4                   | 234                      | -483                        | -249                     |
| 2017-2018 | 1            | -1               | 0                      | 207            | 44                 | 2                    | 3                   | 256                      | -330                        | -74                      |
| 2018-2019 | 0            | -4               | -4                     | 201            | 0                  | 2                    | 3                   | 206                      | -354                        | -148                     |
| 2019-2020 | 0            | 0                | 0                      | 109            | 0                  | 0                    | 3                   | 112                      | -122                        | -10                      |
| Average   | 0            | -1               | -1                     | 259            | 9                  | 1                    | 4                   | 273                      | -314                        | -41                      |