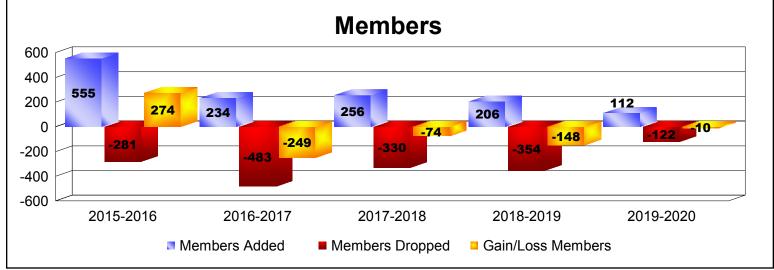

District 336 B As of December 2019 Cumulative

| Year      | New<br>Clubs | Dropped<br>Clubs | Gain/<br>Loss<br>Clubs | New<br>Members | Charter<br>Members | Reinstate<br>Members | Transfer<br>Members | Total<br>Member<br>Added | Total<br>Members<br>Dropped | Gain/<br>Loss<br>Members |
|-----------|--------------|------------------|------------------------|----------------|--------------------|----------------------|---------------------|--------------------------|-----------------------------|--------------------------|
| 2015-2016 | 0            | 0                | 0                      | 549            | 0                  | 0                    | 6                   | 555                      | -281                        | 274                      |
| 2016-2017 | 0            | -1               | -1                     | 227            | 0                  | 3                    | 4                   | 234                      | -483                        | -249                     |
| 2017-2018 | 1            | -1               | 0                      | 207            | 44                 | 2                    | 3                   | 256                      | -330                        | -74                      |
| 2018-2019 | 0            | -4               | -4                     | 201            | 0                  | 2                    | 3                   | 206                      | -354                        | -148                     |
| 2019-2020 | 0            | 0                | 0                      | 109            | 0                  | 0                    | 3                   | 112                      | -122                        | -10                      |
| Average   | 0            | -1               | -1                     | 259            | 9                  | 1                    | 4                   | 273                      | -314                        | -41                      |